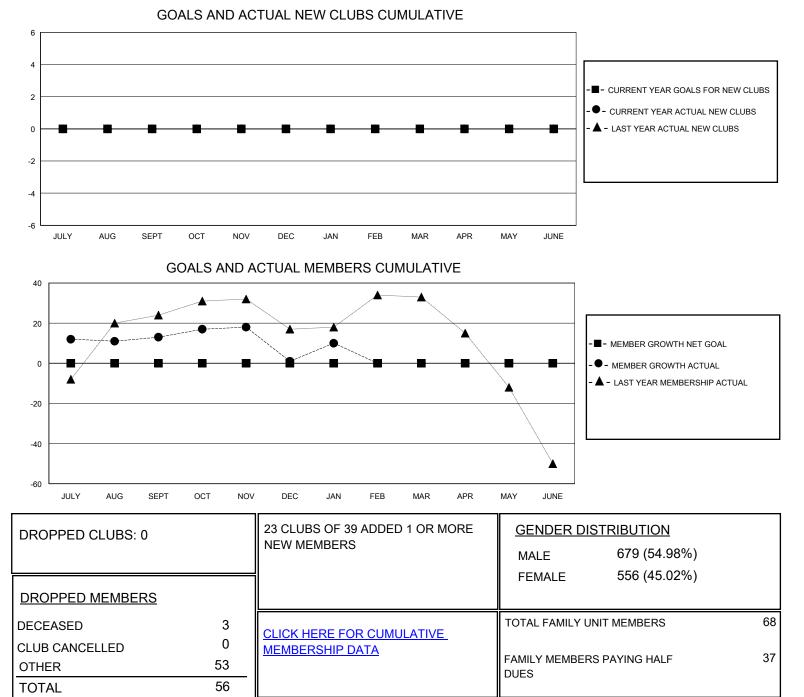

## MONTHLY MEMBERSHIP PROGRESS REPORT

District 310 B

Results as of: 1/31/2024

| GMT:                  | LOCATION THAILAND |           |               |                       |                        |                         | GMT CA                                             |
|-----------------------|-------------------|-----------|---------------|-----------------------|------------------------|-------------------------|----------------------------------------------------|
| Clubs                 |                   |           |               | Members               |                        |                         |                                                    |
| RESULTS FOR 2023-2024 |                   |           |               | RESULTS FOR 2023-2024 |                        |                         |                                                    |
| QUARTER               | NEW CLUB GOAL     | NEW CLUBS | DROPPED CLUBS | QUARTER MEM           | BER GROWTH NET<br>GOAL | MEMBER GROWTH<br>ACTUAL | DROPPED<br>MEMBERS ACTUAL<br>(including transfers) |
| JULY/AUG/SEPT         | 0                 | 0         | 0             | JULY/AUG/SEPT         | 0                      | 29                      | 13                                                 |
| OCT/NOV/DEC           | 0                 | 0         | 0             | OCT/NOV/DEC           | 0                      | 32                      | 41                                                 |
| JAN/FEB/MAR           | 0                 | 0         | 0             | JAN/FEB/MAR           | 0                      | 13                      | 2                                                  |
| APR/MAY/JUNE          | 0                 | 0         | 0             | APR/MAY/JUNE          | 0                      | 0                       | 0                                                  |